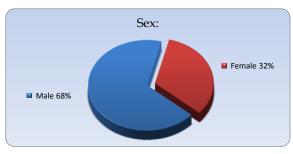

| 2020           |           |           |           |           |           |            |       |  |
|----------------|-----------|-----------|-----------|-----------|-----------|------------|-------|--|
|                | Jule      | August    | September | October   | November  | December   | Total |  |
| Male           | 59        | 45        | 42        | 33        | 34        | 78         | 291   |  |
| Female         | 22        | 20        | 24        | 15        | 18        | 41         | 140   |  |
| Total of month | <u>81</u> | <u>65</u> | <u>66</u> | <u>48</u> | <u>52</u> | <u>119</u> | 431   |  |