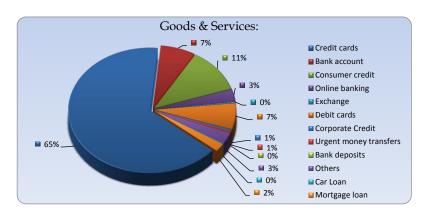

Goods & Services

| 2020                   |           |           |           |           |           |            |            |  |  |
|------------------------|-----------|-----------|-----------|-----------|-----------|------------|------------|--|--|
|                        | Jule      | August    | September | October   | November  | December   | Total      |  |  |
| Credit cards           | 45        | 37        | 44        | 39        | 28        | 89         | 282        |  |  |
| Bank account           | 6         | 7         | 4         | 4         | 4         | 5          | 30         |  |  |
| Consumer credit        | 13        | 7         | 9         | 1         | 9         | 10         | 49         |  |  |
| Online banking         | 6         | 1         | 3         | 0         | 0         | 4          | 14         |  |  |
| Exchange               | 0         | 1         | 0         | 0         | 0         | 0          | 1          |  |  |
| Debit cards            | 5         | 6         | 1         | 3         | 5         | 9          | 29         |  |  |
| Corporate Credit       | 0         | 1         | 1         | 0         | 0         | 0          | 2          |  |  |
| Urgent money transfers | 0         | 1         | 0         | 0         | 1         | 0          | 2          |  |  |
| Bank deposits          | 0         | 0         | 0         | 0         | 0         | 0          | 0          |  |  |
| Others                 | 3         | 2         | 1         | 0         | 4         | 2          | 12         |  |  |
| Car Loan               | 0         | 0         | 0         | 0         | 1         | 0          | 1          |  |  |
| Mortgage loan          | 3         | 2         | 3         | 1         | 0         | 0          | 9          |  |  |
| Total of month         | <u>81</u> | <u>65</u> | <u>66</u> | <u>48</u> | <u>52</u> | <u>119</u> | <u>431</u> |  |  |