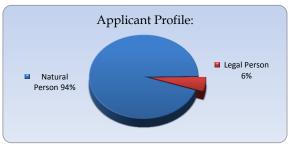

Applicant Profile

| 2020           |           |           |           |           |           |            |            |  |
|----------------|-----------|-----------|-----------|-----------|-----------|------------|------------|--|
|                | Jule      | August    | September | October   | November  | December   | Total      |  |
| Natural Person | 76        | 60        | 61        | 47        | 50        | 113        | 407        |  |
| Legal Person   | 5         | 5         | 5         | 1         | 2         | 6          | 24         |  |
| Total of month | <u>81</u> | <u>65</u> | <u>66</u> | <u>48</u> | <u>52</u> | <u>119</u> | <u>431</u> |  |