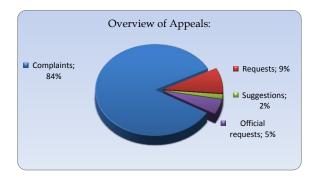

## Overview of Appeals

| 2020              |      |           |           |         |          |          |       |  |
|-------------------|------|-----------|-----------|---------|----------|----------|-------|--|
|                   | Jule | August    | September | October | November | December | Total |  |
| Complaints        | 67   | 52        | 53        | 41      | 42       | 107      | 362   |  |
| Requests          | 7    | 8         | 7         | 4       | 7        | 6        | 39    |  |
| Suggestions       | 2    | 1         | 0         | 2       | 1        | 1        | 7     |  |
| Official requests | 5    | 4         | 6         | 1       | 2        | 5        | 23    |  |
| Total of month    | 81   | <u>65</u> | 66        | 48      | 52       | 119      | 431   |  |