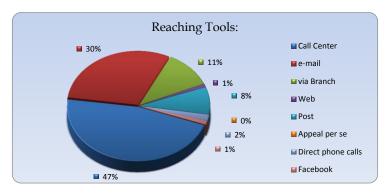

## Reaching Tools

| 2020               |           |           |           |           |           |            |       |  |  |
|--------------------|-----------|-----------|-----------|-----------|-----------|------------|-------|--|--|
|                    | Jule      | August    | September | October   | November  | December   | Total |  |  |
| Call Center        | 29        | 34        | 33        | 25        | 20        | 60         | 201   |  |  |
| e-mail             | 37        | 15        | 10        | 15        | 20        | 33         | 130   |  |  |
| via Branch         | 5         | 7         | 11        | 7         | 6         | 12         | 48    |  |  |
| Web                | 0         | 0         | 0         | 0         | 0         | 4          | 4     |  |  |
| Post               | 5         | 7         | 10        | 1         | 4         | 8          | 35    |  |  |
| Appeal per se      | 0         | 0         | 0         | 0         | 0         | 0          | 0     |  |  |
| Direct phone calls | 4         | 1         | 0         | 0         | 2         | 1          | 8     |  |  |
| Facebook           | 1         | 1         | 2         | 0         | 0         | 1          | 5     |  |  |
| Total of month     | <u>81</u> | <u>65</u> | <u>66</u> | <u>48</u> | <u>52</u> | <u>119</u> | 431   |  |  |