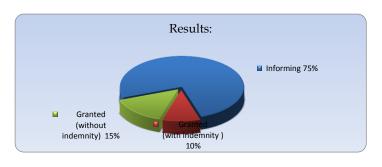

Results

| 2020                        |           |           |           |           |           |           |            |  |
|-----------------------------|-----------|-----------|-----------|-----------|-----------|-----------|------------|--|
|                             | Jule      | August    | September | October   | November  | December  | Total      |  |
| Informing                   | 54        | 26        | 44        | 28        | 39        | 78        | 269        |  |
| Granted (with indemnity )   | 5         | 2         | 9         | 8         | 3         | 8         | 35         |  |
| Granted (without indemnity) | 7         | 8         | 11        | 12        | 5         | 9         | 52         |  |
| Total of month              | <u>66</u> | <u>36</u> | <u>64</u> | <u>48</u> | <u>47</u> | <u>95</u> | <u>356</u> |  |